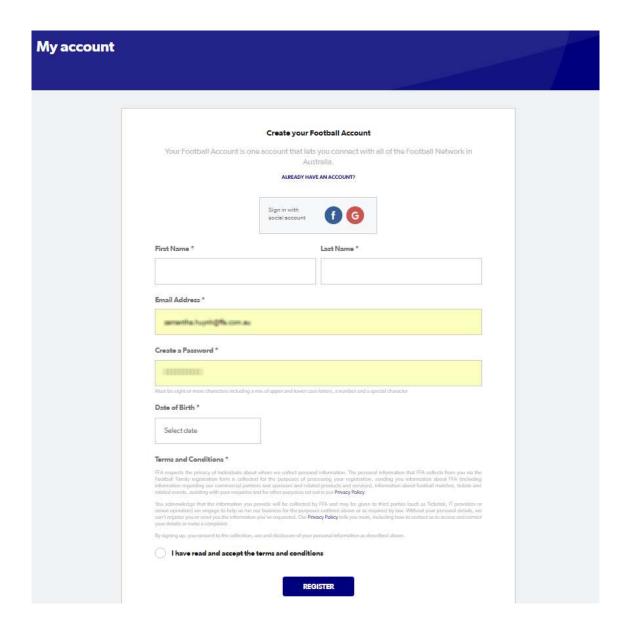

# **Create your Football Account**

# **Play Football Self Registration Portal**

As a Participant looking to register for the up-coming season, you will need to create a **Football Account** (<a href="https://www.ffa.com.au/football-account">https://www.ffa.com.au/football-account</a>) If you already have a **Football Account** please sign in.

Any existing participants will have to 'claim' their account details, when a participant creates a **Football Account** the details used to create the account will be checked to see if there is any details from Myfootballclub that match.

If there is a match the participant will need to 'claim' those details as their own and proceed with their registration.

<u>Create a Football account link</u> >>> <a href="https://account.footballnetwork.com.au/register">https://account.footballnetwork.com.au/register</a>
<u>Login to your Football account link</u> >>> <a href="https://account.footballnetwork.com.au/">https://account.footballnetwork.com.au/</a>