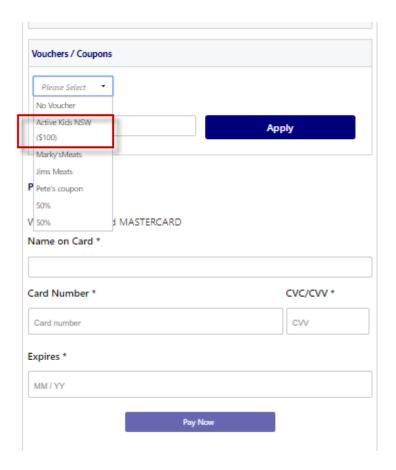

#### **VOUCHER/COUPONS**

- NSW participants who have a valid active kids voucher in their will need to enter the voucher details to redeem its value
- NSW/ACT/ Victoria/ Tasmania/ South Australia/ Western Australia/ Northern Territory/ Queensland participants will need to speak with their Member Federations or Local Governments to see if sports voucher schemes are available in your state
- If you have obtained a sports voucher and you are from Victoria/ Tasmania/ South Australia/ Western Australia/ Northern Territory/ Queensland, PLEASE speak with your clubs directly to see how you can redeem your voucher