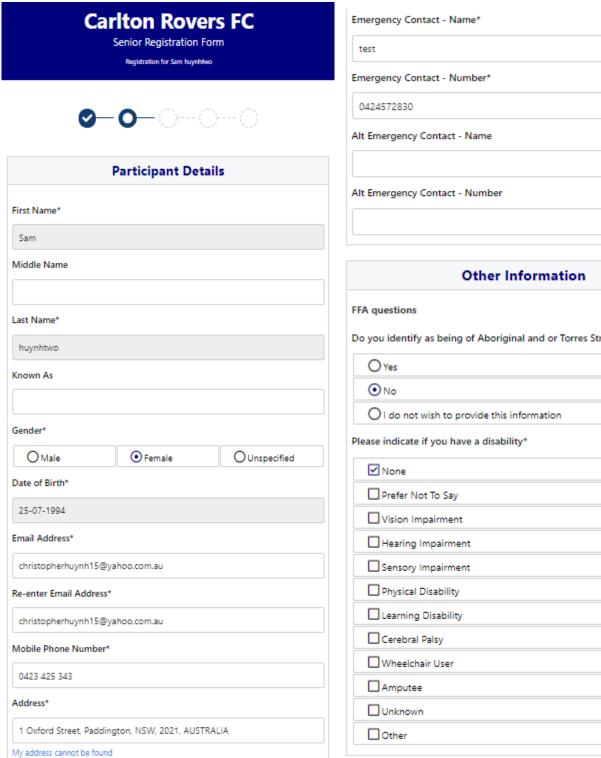

#### STEP 4.- Participant details

- Participants will be shown a details screen please update all your details making sure all fields marked with \* are completed.
- Additional questions and policy's will also be displayed in this step