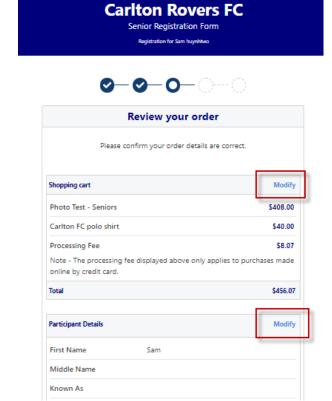

#### STEP 7. – Review Your Order

- Participants will have the chance to review their order at this step it is important participants review and edit.
- To edit any of the sections select 'Modify'

PLAY FOOTBALL Proudly partnered with rebel

**Play Football Online Registration** 

• The Terms & Conditions will also appear at this step