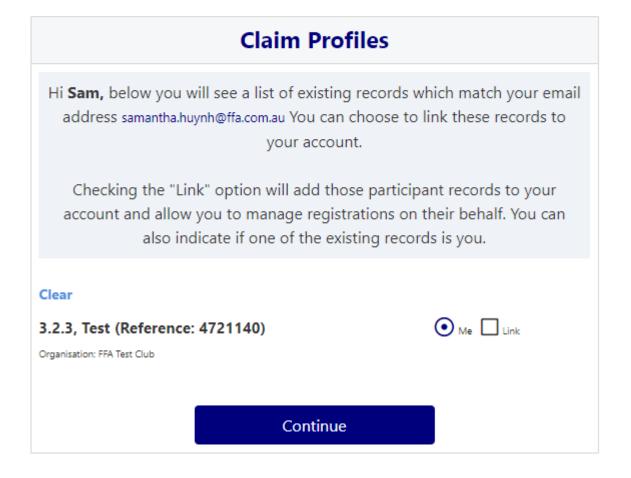

Any existing participants will have to 'claim' their account details, when a participant creates a **Football Account** the details used to create the account will be checked to see if there is any details from Myfootballclub that match.

If there is a match the participant will need to 'claim' those details as their own and proceed with their registration.

<u>Create a Football account link</u> >>> <a href="https://account.footballnetwork.com.au/register">https://account.footballnetwork.com.au/register</a>
<u>Login to your Football account link</u> >>> <a href="https://account.footballnetwork.com.au/">https://account.footballnetwork.com.au/</a>