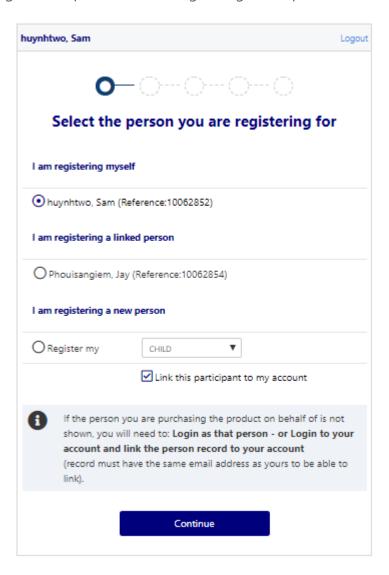

#### STEP 1. - Select the Participant

When you have created your Football account, please sign in and you will be presented with the Play
Football Online Registration screen with your account details and any individuals you have linked to your
account.

• If you are registering yourself select 'continue'

#### I am registering myself

- If you a registering a 'Linked' person select the participant and then 'continue'
- If you are registering a new person select and continue.

• I am registering a linked person, or I am registering a new person