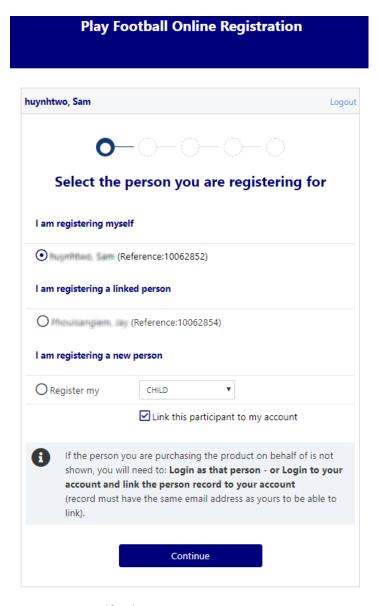

#### STEP 1. - Select the Participant

When you have created your Football account, please sign in and you will be presented with the Play
Football Online Registration screen with your account details and any individuals you have linked to your
account.

• If you are registering yourself select 'continue'

#### I am registering myself

- If you a registering a 'Linked' person select the participant and then 'continue'
- If you are registering a new person select and continue.

• I am registering a linked person, or I am registering a new person