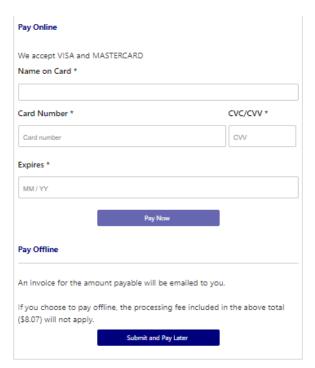

#### STEP 8. – Payment

- This step provides the participants the chance to review their product
- The product fee breakdown is displayed along with any discounts or additional products the participant has selected
- If the participant has selected an **INCORRECT product**, select one of the blue circles at the top of the page to go back in the process to select the correct product

Online/Offline

- <u>Clubs</u> set the payment options available for participants
- Online Visa or Mastercard payments Payments are to be made in FULL
- Offline Clubs preference

NOTE: Payment options are set by Clubs – if there is an issue with payment options available to you, please speak with your club directly.