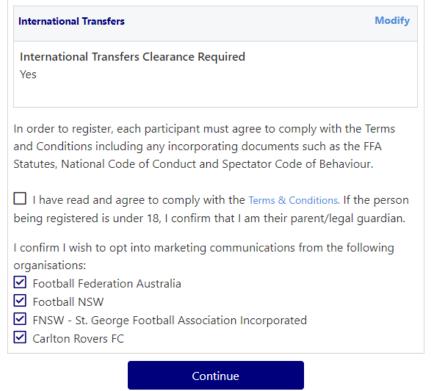

#### STEP 6. - International Transfer Clearnace

- Participants Players will be presented with a question identifying if their last registration was with a Football club overseas.
- If your last registration was with an Overseas club you will need to select **NO** this will prompt the participant to continue processing an ITC request.
- ITC request will be sent when the participants registration is submitted.
- If no ITC is required select 'yes' or 'I have never registered to play football before'

**Play Football Online Registration** 

• The Terms & Conditions will also appear at this step