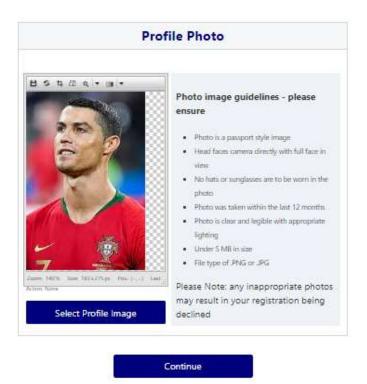

#### STEP 5. - Profile Photo

- Participants will need to upload a photo if this requirement has been set by your association
- The photo uploaded here will need to meet the image guidelines and will also appear on the participants Football account.
- Basic photo editing tools are also available