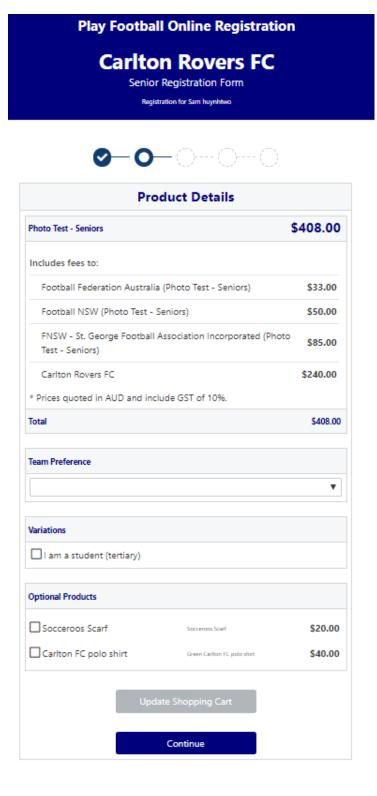

#### STEP 3.- Product Details

- This step allows the participants to purchase 'Optional products' the club may offer.
- Participants can review the breakdown of the included FEES in their 'Product' selection.
- If an optional product is to be purchased select the product >select update cart = update the total