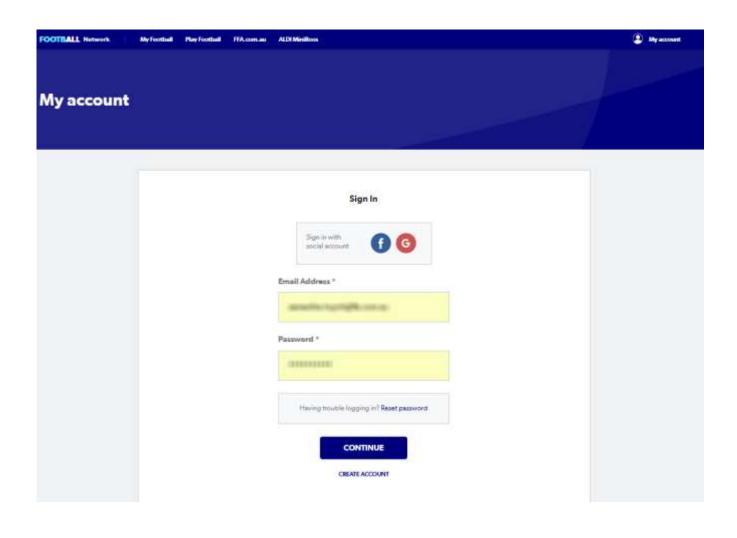

# **Play Football Self Registration Portal**

As a Participant looking to register for the up-coming season, you will need to create a **Football Account** (<a href="https://www.ffa.com.au/football-account">https://www.ffa.com.au/football-account</a>) If you already have a **Football Account** please sign in.

If there is a match the participant will need to 'claim' those details as their own and proceed with their registration.

<u>Create a Football account link</u> >>> <a href="https://account.footballnetwork.com.au/register">https://account.footballnetwork.com.au/register</a>
<u>Login to your Football account link</u> >>> <a href="https://account.footballnetwork.com.au/">https://account.footballnetwork.com.au/</a>