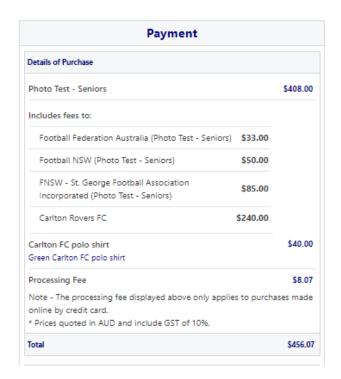

#### STEP 8. – Payment

- This step provides the participants the chance to review their product
- The product fee breakdown is displayed along with any discounts or additional products the participant has selected
- If the participant has selected an **INCORRECT product**, select one of the blue circles at the top of the page to go back in the process to select the correct product

NOTE: If you are UNSURE of which product to select – contact your club directly to get the correct information in regard to your product selection