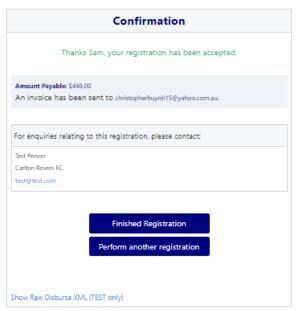

STEP 9. – Confirmation/ Perform another Registration

# **End of Registration**

- Club Registrars will list the contact details for participants to use if they have any enquiries related to their Registration
- Selecting 'Perform another Registration' will take the participant back to step 1.