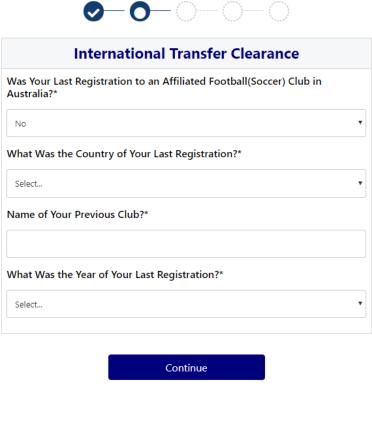

#### STEP 6. - International Transfer Clearnace

- Participants Players will be presented with a question identifying if their last registration was with a Football club overseas.
- If your last registration was with an Overseas club you will need to select **NO** this will prompt the participant to continue processing an ITC request.
- ITC request will be sent when the participants registration is submitted.
- If no ITC is required select 'yes' or 'I have never registered to play football before'