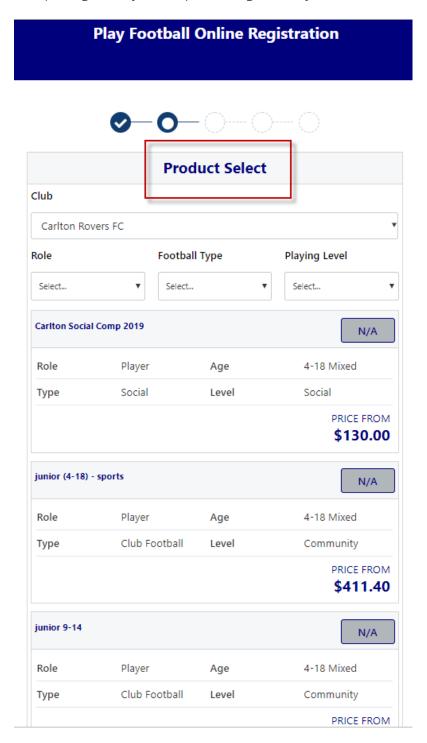

#### STEP 2.- Select Product

You will be shown all the 'Products' your clubs have on offer, select the product that you have been
informed to select by your club. If you are UNSURE of which product to select speak with your club
directly.

\*Products – the package that you are purchasing. u/8 boys