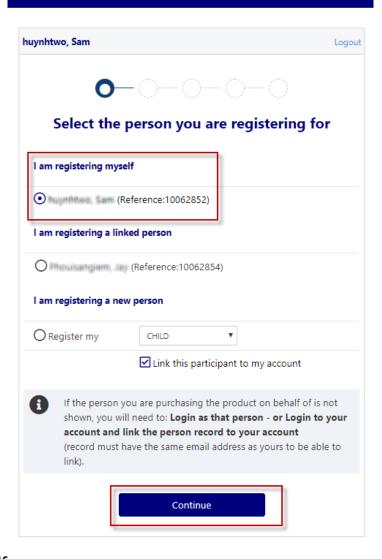

#### STEP 1. - Select the Participant

When you have created your Football account, please sign in and you will be presented with the Play
Football Online Registration screen with your account details and any individuals you have linked to your
account.

• If you are registering yourself select 'continue'

#### I am registering myself

- If you a registering a 'Linked' person select the participant and then 'continue'
- If you are registering a new person select and continue.

• I am registering a linked person, or I am registering a new person