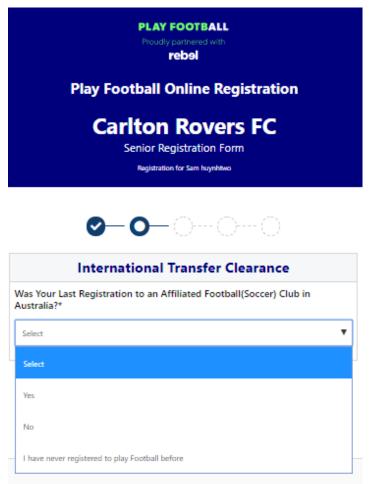

#### STEP 6. - International Transfer Clearnace

- Participants Players will be presented with a question identifying if their last registration was with a Football club overseas.
- If your last registration was with an Overseas club you will need to select **NO** this will prompt the participant to continue processing an ITC request.
- ITC request will be sent when the participants registration is submitted.
- If no ITC is required select 'yes' or 'I have never registered to play football before'